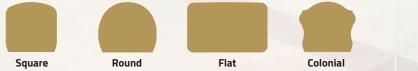

# Multiple Top Rail Profiles

Glass Railing is available in 4 Top Rail Profiles and is compatible with both fascia and surface mount posts.

Open mid-rail options also available.