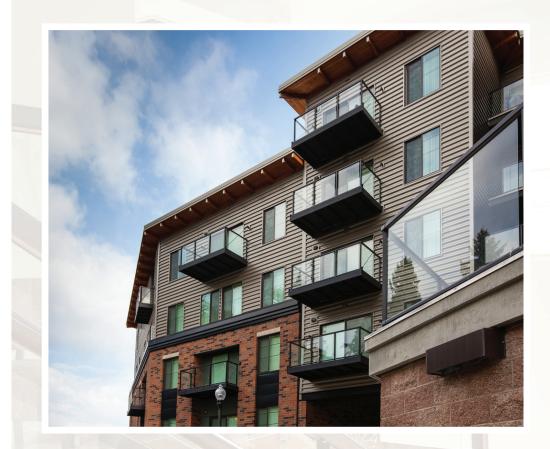

## Strength, Style & Versatility

Innovative Aluminum Glass Railings let bright views into your outdoor spaces thanks to our aesthetically pleasing, durable glass system. Available for top or fascia mounted applications, our versatile Glass Railing is offered in a wide range of colors, top rail styles and heights.

# Multiple Top Rail Profiles

Glass Railing is available in 4 Top Rail Profiles and is compatible with both fascia and surface mount posts.

Open mid-rail options also available.