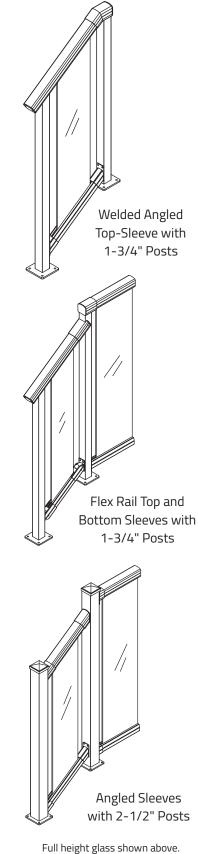

#### **Glass Options**

Full Height or Open Mid-Rail Surface or Fascia Mount 4 Great Top Rail Profiles Add-On Handrail Add-On Gates

# Multiple Top Rail Profiles

Glass Railing is available in 4 Top Rail Profiles and is compatible with both fascia and surface mount posts.

Open mid-rail options also available.