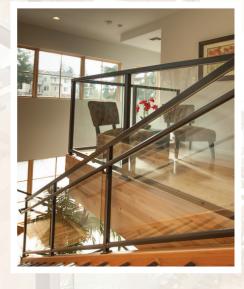

#### **Glass Options**

Full Height or Open Mid-Rail Surface or Fascia Mount 4 Great Top Rail Profiles Add-On Handrail Add-On Gates

# Multiple Top Rail Profiles

Glass Railing is available in 4 Top Rail Profiles and is compatible with both fascia and surface mount posts.

Open mid-rail options also available.