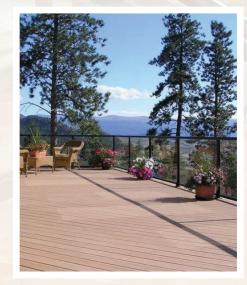

## Strength, Style & Versatility

Innovative Aluminum Glass Railings let bright views into your outdoor spaces thanks to our aesthetically pleasing, durable glass system. Available for top or fascia mounted applications, our versatile Glass Railing is offered in a wide range of colors, top rail styles and heights.

# Multiple Top Rail Profiles

Glass Railing is available in 4 Top Rail Profiles and is compatible with both fascia and surface mount posts.

Open mid-rail options also available.