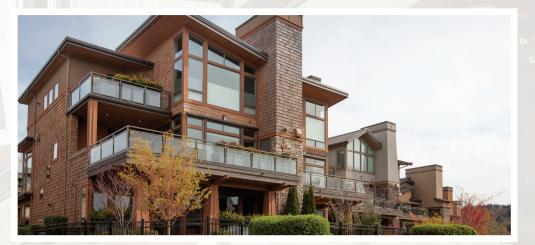

## Strength, Style & Versatility

Innovative Aluminum Glass Railings let bright views into your outdoor spaces thanks to our aesthetically pleasing, durable glass system. Available for top or fascia mounted applications, our versatile Glass Railing is offered in a wide range of colors, top rail styles and heights.