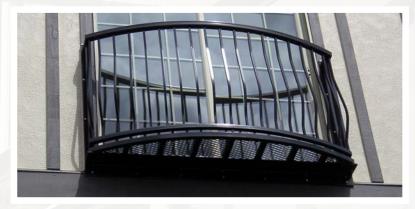

# Welded Picket Systems

#### For The Builder

Versatile Product Lines Easy to Assemble Technical Support Custom Options

Innovative Aluminum Welded Picket Systems provide a robust yet elegant solution for your railing needs. Available for top or fascia mounted applications, our versatile Welded Picket Systems are offered in a wide range of colors, top rail styles and heights. Choose from either the traditional 5/8" picket or broad slat picket designs.

## **Multiple Top Rail Profiles**

Picket Railing is available in 4 Top Rail Profiles and is compatible with both fascia and surface mount posts.