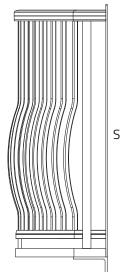

# Welded Picket Systems

#### For The Builder

Versatile Product Lines Easy to Assemble Technical Support Custom Options

Innovative Aluminum Welded Picket Systems provide a robust yet elegant solution for your railing needs. Available for top or fascia mounted applications, our versatile Welded Picket Systems are offered in a wide range of colors, top rail styles and heights. Choose from either the traditional 5/8" picket or broad slat picket designs.

## **Multiple Top Rail Profiles**

Custom Railing is available in 4 Top Rail Profiles and is compatible with both fascia and surface mount posts.

Side View