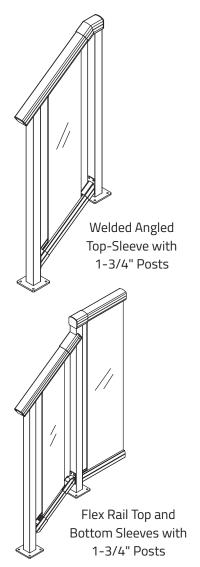

## **Glass Options**

Full Height or Open Mid-Rail Surface or Fascia Mount 4 Great Top Rail Profiles Add-On Handrail Add-On Gates

## **Multiple Top Rail Profiles**

Glass Railing is available in 4 Top Rail Profiles and is compatible with both fascia and surface mount posts.

Full height glass shown above. Open mid-rail options also available.