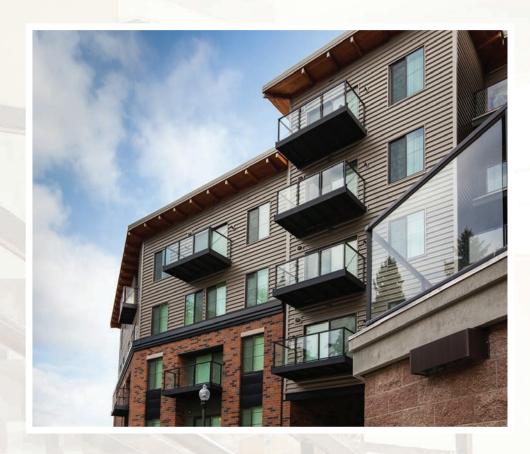

## **Glass Options**

Full Height or Open Mid-Rail Surface or Fascia Mount 4 Great Top Rail Profiles Add-On Handrail Add-On Gates

#### For The Builder

Versatile Product Lines Easy to Assemble Technical Support Custom Options

Innovative Aluminum Glass Railings let bright views into your outdoor spaces thanks to our aesthetically pleasing, durable glass system. Available for top or fascia mounted applications, our versatile Glass Railing is offered in a wide range of colors, top rail styles and heights.

## **Multiple Top Rail Profiles**

Glass Railing is available in 4 Top Rail Profiles and is compatible with both fascia and surface mount posts.

Full height glass shown above. Open mid-rail options also available.