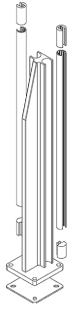

# Welded Picket Systems

#### For The Builder

Versatile Product Lines Easy to Assemble Technical Support Custom Options

Innovative Aluminum Welded Picket Systems provide a robust yet elegant solution for your railing needs. Available for top or fascia mounted applications, our versatile Welded Picket Systems are offered in a wide range of colors, top rail styles and heights. Choose from either the traditional 5/8" picket or broad slat picket designs.

## **Multiple Top Rail Profiles**

Picket Railing is available in 4 Top Rail Profiles and is compatible with both fascia and surface mount posts.