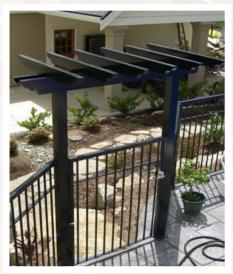

# Welded Picket Systems

### **Picket Options**

5/8" or Slat Picket Designs Surface or Fascia Mount 4 Great Top Rail Profiles Add-On Handrail Add-On Gates

#### For The Builder

Versatile Product Lines Easy to Assemble Technical Support Custom Options

Innovative Aluminum Welded Picket Systems provide a robust yet elegant solution for your railing needs. Available for top or fascia mounted applications, our versatile Welded Picket Systems are offered in a wide range of colors, top rail styles and heights. Choose from either the traditional 5/8" picket or broad slat picket designs.

## **Multiple Top Rail Profiles**

Picket Railing is available in 4 Top Rail Profiles and is compatible with both fascia and surface mount posts.