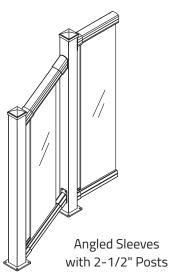

## **Glass Options**

Full Height or Open Mid-Rail Surface or Fascia Mount 4 Great Top Rail Profiles Add-On Handrail Add-On Gates

## **Multiple Top Rail Profiles**

Glass Railing is available in 4 Top Rail Profiles and is compatible with both fascia and surface mount posts.

Full height glass shown above. Open mid-rail options also available.