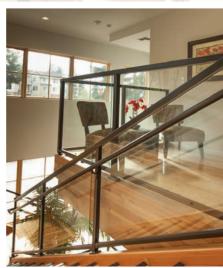

## **Glass Options**

Full Height or Open Mid-Rail Surface or Fascia Mount 4 Great Top Rail Profiles Add-On Handrail Add-On Gates

## **Multiple Top Rail Profiles**

Glass Railing is available in 4 Top Rail Profiles and is compatible with both fascia and surface mount posts.

Full height glass shown above. Open mid-rail options also available.