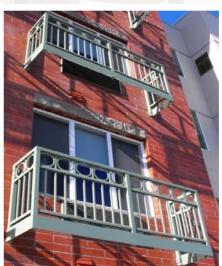

# Glass Railing Systems

## **Glass Options**

Full Height or Open Mid-Rail Surface or Fascia Mount 4 Great Top Rail Profiles Add-On Handrail Add-On Gates

#### For The Builder

Versatile Product Lines Easy to Assemble Technical Support Custom Options

Innovative Aluminum Glass Railings let bright views into your outdoor spaces thanks to our aesthetically pleasing, durable glass system. Available for top or fascia mounted applications, our versatile Glass Railing is offered in a wide range of colors, top rail styles and heights.

## **Multiple Top Rail Profiles**

Glass Railing is available in 4 Top Rail Profiles and is compatible with both fascia and surface mount posts.

Full height glass shown above. Open mid-rail options also available.