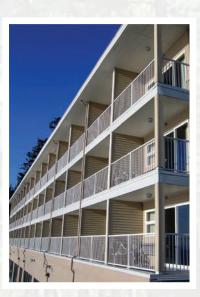

# Glass Railing Systems

#### For The Builder

Versatile Product Lines Easy to Assemble Technical Support Custom Options

Innovative Aluminum Glass Railings let bright views into your outdoor spaces thanks to our aesthetically pleasing, durable glass system. Available for top or fascia mounted applications, our versatile Glass Railing is offered in a wide range of colors, top rail styles and heights.

## **Multiple Top Rail Profiles**

Glass Railing is available in 4 Top Rail Profiles and is compatible with both fascia and surface mount posts.

Full height glass shown above. Open mid-rail options also available.