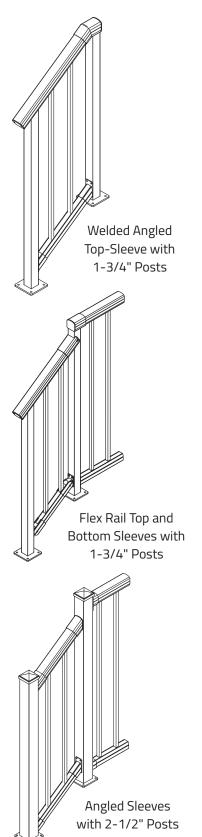

### **Picket Options**

5/8" or Slat Picket Designs Surface or Fascia Mount 4 Great Top Rail Profiles Add-On Handrail Add-On Gates

## **Multiple Top Rail Profiles**

Picket Railing is available in 4 Top Rail Profiles and is compatible with both fascia and surface mount posts.