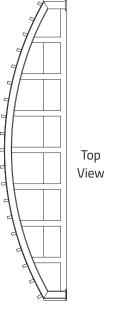

## **Multiple Top Rail Profiles**

Custom Railing is available in 4 Top Rail Profiles and is compatible with both fascia and surface mount posts.

Side View