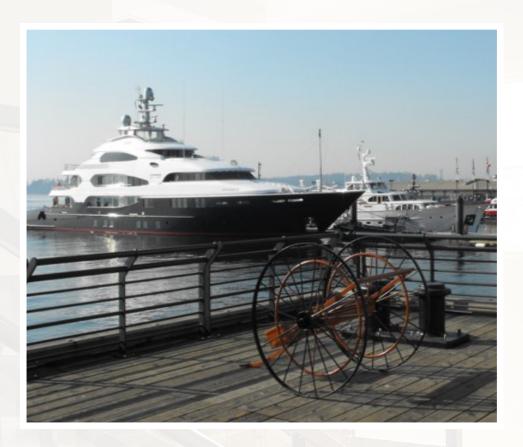

# Infinity Railings for million dollar views

Enhance breathtaking views with the Infinity topless glass railing system

ININOVATIVE ALUMINUM SYSTEMS INC

The Infinity topless railing system strikes a balance between form and function with its modern minimalism and structural might. Its sleek design boasts no visible welds for a clean architectural look for either top or fascia mounted applications.

Enjoy unobstructed million dollar views with the elegant Infinity system. Solid aluminum extrusions exceed national building codes while the patent pending design achieves ultimate versatility with it 32° glass rotation feature. Three posts can be combined to beautifully complete virtually any deck design.

Attractive Options: • Glass Shelves • Base Plate Covers • Vast Powder Coating Color Options

Top Mount

<u>Authorized Dealer</u>

Fascia Mount