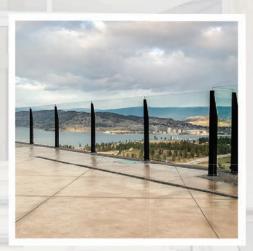

# Infinity Railings for million dollar views

Enhance breathtaking views with the Infinity topless glass railing system

ININOVATIVE ALUMINUM SYSTEMS INC

The Infinity topless railing system strikes a balance between form and function with its modern minimalism and structural might. Its sleek design boasts no visible welds for a clean architectural look for either top or fascia mounted applications.

Enjoy unobstructed million dollar views with the elegant Infinity system. Solid aluminum extrusions exceed national building codes while the patent pending design achieves ultimate versatility with it 32° glass rotation feature. Three posts can be combined to beautifully complete virtually any deck design.

Attractive Options: • Glass Shelves • Base Plate Covers • Vast Powder Coating Color Options

Top Mount

<u>Authorized Dealer</u>

Fascia Mount