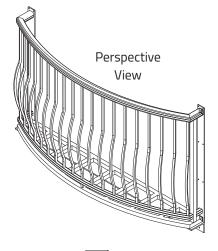

# Welded Picket Systems

#### For The Builder

Versatile Product Lines Easy to Assemble Technical Support Custom Options

Innovative Aluminum Welded Picket Systems provide a robust yet elegant solution for your railing needs. Available for top or fascia mounted applications, our versatile Welded Picket Systems are offered in a wide range of colors, top rail styles and heights. Choose from either the traditional 5/8" picket or broad slat picket designs.

## **Multiple Top Rail Profiles**

Picket Railing is available in 4 Top Rail Profiles and is compatible with both fascia and surface mount posts.