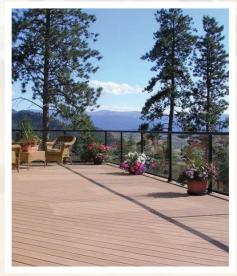

## **Glass Options**

Full Height or Open Mid-Rail Surface or Fascia Mount 4 Great Top Rail Profiles Add-On Handrail Add-On Gates

## **Multiple Top Rail Profiles**

Glass Railing is available in 4 Top Rail Profiles and is compatible with both fascia and surface mount posts.

Full height glass shown above. Open mid-rail options also available.