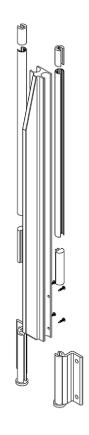

# Glass Railing Systems

#### For The Builder

Versatile Product Lines Easy to Assemble Technical Support Custom Options

Innovative Aluminum Glass Railings let bright views into your outdoor spaces thanks to our aesthetically pleasing, durable glass system. Available for top or fascia mounted applications, our versatile Glass Railing is offered in a wide range of colors, top rail styles and heights.

## **Multiple Top Rail Profiles**

Glass Railing is available in 4 Top Rail Profiles and is compatible with both fascia and surface mount posts.

Full height glass shown above. Open mid-rail options also available.