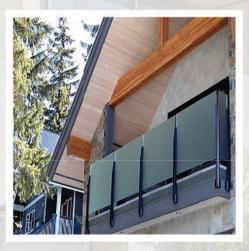

# Welded Picket Systems

### **Picket Options**

5/8" or Slat Picket Designs Surface or Fascia Mount 4 Great Top Rail Profiles Add-On Handrail Add-On Gates

#### For The Builder

Versatile Product Lines Easy to Assemble Technical Support Custom Options

Innovative Aluminum Welded Picket Systems provide a robust yet elegant solution for your railing needs. Available for top or fascia mounted applications, our versatile Welded Picket Systems are offered in a wide range of colors, top rail styles and heights. Choose from either the traditional 5/8" picket or broad slat picket designs.