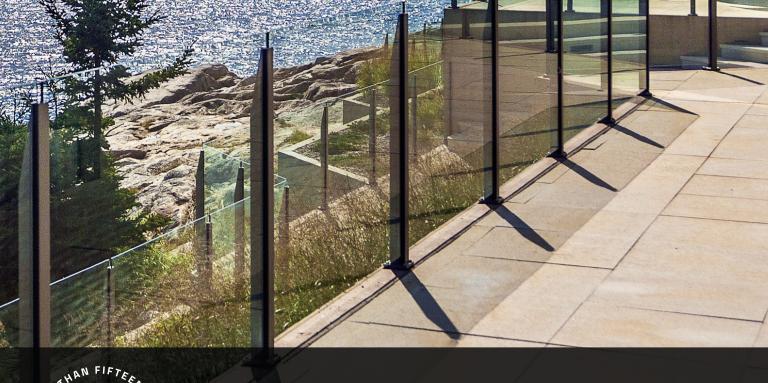

# Infinity Railings for million dollar views

Enhance breathtaking views with the Infinity topless glass railing system

ININOVATIVE ALUMINUM SYSTEMS INC

The Infinity topless railing system strikes a balance between form and function with its modern minimalism and structural might. Its sleek design boasts no visible welds for a clean architectural look for either top or fascia mounted applications.

Enjoy unobstructed million dollar views with the elegant Infinity system. Solid aluminum extrusions exceed national building codes while the patent pending design achieves ultimate versatility with it 32° glass rotation feature. Three posts can be combined to beautifully complete virtually any deck design.

Attractive Options: • Glass Shelves • Base Plate Covers • Vast Powder Coating Color Options

Top Mount

<u>Authorized Dealer</u>

Fascia Mount