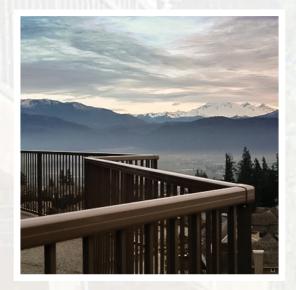

# Welded Picket Systems

#### For The Builder

Versatile Product Lines Easy to Assemble Technical Support Custom Options

Innovative Aluminum Welded Picket Systems provide a robust yet elegant solution for your railing needs. Available for top or fascia mounted applications, our versatile Welded Picket Systems are offered in a wide range of colors, top rail styles and heights. Choose from either the traditional 5/8" picket or broad slat picket designs.

## **Multiple Top Rail Profiles**

Picket Railing is available in 4 Top Rail Profiles and is compatible with both fascia and surface mount posts.