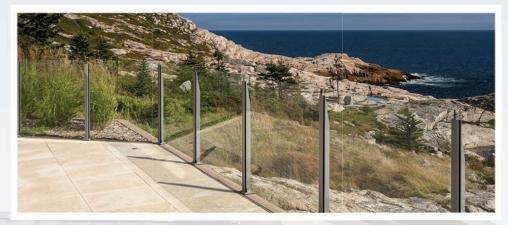

# Glass Railing Systems

## **Glass Options**

Full Height or Open Mid-Rail Surface or Fascia Mount 4 Great Top Rail Profiles Add-On Handrail Add-On Gates

#### For The Builder

Versatile Product Lines Easy to Assemble Technical Support Custom Options

Innovative Aluminum Glass Railings let bright views into your outdoor spaces thanks to our aesthetically pleasing, durable glass system. Available for top or fascia mounted applications, our versatile Glass Railing is offered in a wide range of colors, top rail styles and heights.

## **Multiple Top Rail Profiles**

Glass Railing is available in 4 Top Rail Profiles and is compatible with both fascia and surface mount posts.

Full height glass shown above. Open mid-rail options also available.