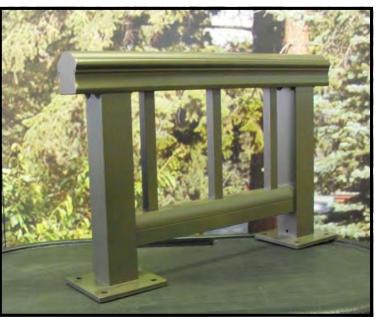

## Now Available — the new Innovative "Colonial Railing System"

Innovative Aluminum Systems is pleased to add the new "Colonial Railing System" to our standard offerings of top rails designs.

Our new "Colonial Railing System" is an easily customizable and enhanced version of a traditional iron railing that brings unparalleled quality to any patio, deck or balcony. It provides a clean and classic appearance that is versatile for a variety of applications and surfaces.

Our innovative "Colonial Railing System" fuses the old world appeal of a wrought iron railing with the convenience of a low maintenance powder coated aluminum railing.

The craftsmanship and design of our new "Colonial Railing System" coupled with our premium powder coating will make

the "Colonial" the most elegant and durable railing system on the market today.

Colonial Component Glass Profile