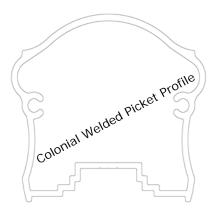

## Now Available — the new Innovative "Colonial Railing System"

Innovative Aluminum Systems is pleased to add the new "Colonial Railing System" to our standard offerings of top rails designs.

Our new "Colonial Railing System" is an easily customizable and enhanced version of a traditional iron railing that brings unparalleled quality to any patio, deck or balcony. It provides a clean and classic appearance that is versatile for a variety of applications and surfaces.

Our innovative "Colonial Railing System" fuses the old world appeal of a wrought iron railing with the convenience of a low maintenance powder coated aluminum railing.

The craftsmanship and design of our new "Colonial Railing System" coupled with our premium powder coating will make

the "Colonial" the most elegant and durable railing system on the market today.

Colonial Component Glass Profile